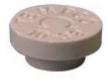

**Ceramic Cap** 

ThreadPart Number10-32CER-102-10110-24CER-102-1048-32CER-102-105All three ceramic cap sizes fit $Igloo^{TM}$  base and theconventional ceramic base.

Conventional Ceramic Base Part Number:CER-101-101