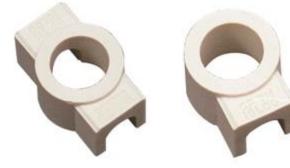

#### Igloo™ Ceramic Bases

**Type** Double Port In-Line Double Port 90° Single Port Part Number CER-101-104 CER-101-106 CER-101-107