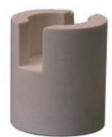

#### Igloo™ Ceramic Bases

**Type** Double Port In-Line Double Port 90° Single Port Part Number CER-101-104 CER-101-106 CER-101-107