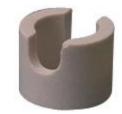

#### for .430" diameter Tubular Heaters

Primarily used on cast-in heater tubular elements. The cap has 10-32 threads. The CER-102-103 cap will only fit the base CER-101-103. Description Part Number Ceramic Cap w/10-32 thread CER-102-103 Ceramic Base – .430 dia. CER-101-103