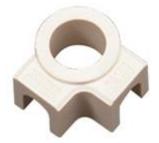

#### Igloo™ Ceramic Bases

**Type** Double Port In-Line Double Port 90° Single Port Part Number CER-101-104 CER-101-106 CER-101-107